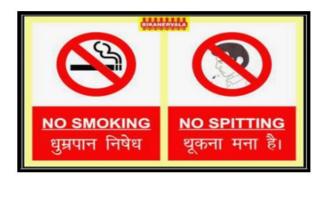

#### Step 9: Visual Management Was Done

Visual Management was also practiced in the Zone as one picture is worth 1000 words and the language is understood by everybody irrespective of cast, creed and culture. Visual created for standard practices to be expected from all the employees. Similarly visuals were created for reorder levels to control inventory in the zone and making the inventory count free. Thus it improved efficiency .Refer Fig 9a, 9b, 9c and 9d for the visuals developed in the zone.

Figure 9a. Interpretation of the color coding Figure 9b. Visual Standards for Raw Material in the Zone

Figure 9c. Standard practices expected from employees

Figure 9d. Standard practices expected from employees