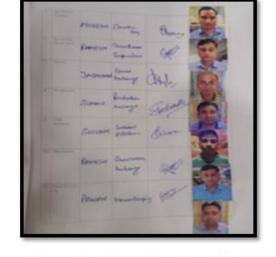

Figure 5b. Outlet 14 Sub - Zones

Step 6: 5s Pledge Forms Were Signed By Zone Members For Daily 5s Practice

The pledge system introduced to sustain the results and commitment from the employees which included:

- ✓ I pledge to participate in 5S Promotional Schemes, Competition etc
- $\checkmark$  I pledge to practice 5S on daily basis and would impart training to my subordinates.
- ✓ I pledge to use office resources with conservative approach and would turn off buttons/taps if electricity /water are being misused.
- ✓ I pledge to follow the standard practices
- $\checkmark$  I pledge to practice 5S not only at office but also at home.

Pledge forms were also signed by all the 14 Subzone owners as shown in Figure 6 a. 6b and 6c

Figure 6a. Pledge forms signed by Subzone own owners

Figure 6c. Pledge forms signed by Subzone owners

Step 7: Created A Red Tag Zone And Initiated Monthly Red Tag Campaign