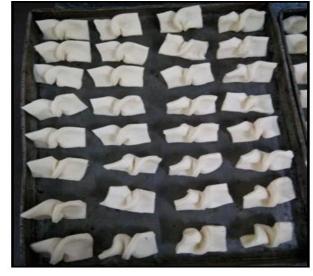

Figure 12b. 5S Internal Audit Check sheet of Bakery

Step 13: Bakery Processes Were Standardized

The Bakery processes were standardized and total 94 internal standards were developed and vital fews were selected for the present paper which had the maximum effects on the results (Refer Figure 13a, 13b and 13c)

Figure 13a. Flour Sifter Wire Mesh Standards Figure 13b. Standards for packing Bakery items in Food Grade Plastic Containers

Figure 12c. Filled Trays pictorial standards for snacks and Biscuits