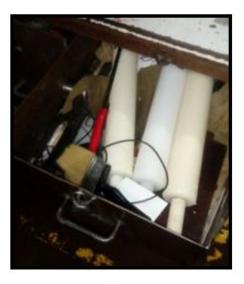

Figure 11 a. Before 5S Process

Figure 11 a. After 5S Process

2.Shadow boards for keeping tools were created, thus, preventing clutter in the cabinets (refer Fig 11c and 11d).Extra and unwanted items were also removed from the zone. Also followed the Principle of POUS (Point of Use Storage ).The following POUS rules were followed[8]: