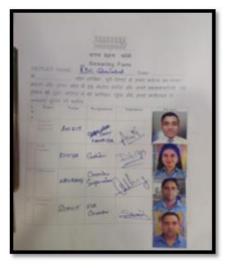

Figure 5b. Outlet 14 Sub - Zones

Step 6: 5s Pledge Forms Were Signed By Zone Members For Daily 5s Practice

The pledge system introduced to sustain the results and commitment from the employees which included:

- ✓ I pledge to participate in 5S Promotional Schemes, Competition etc
- $\checkmark$  I pledge to practice 5S on daily basis and would impart training to my subordinates.
- ✓ I pledge to use office resources with conservative approach and would turn off buttons/taps if electricity /water are being misused.
- ✓ I pledge to follow the standard practices
- $\checkmark$  I pledge to practice 5S not only at office but also at home.

Pledge forms were also signed by all the 14 Subzone owners as shown in Figure 6 a. 6b and 6c

Figure 6a. Pledge forms signed by Subzone own owners

Figure 6c. Pledge forms signed by Subzone owners

Step 7: Created A Red Tag Zone And Initiated Monthly Red Tag Campaign