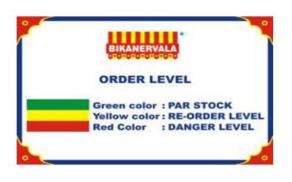

#### Step 9: Visual Management Was Done

Visual Management was also practiced in the Zone as one picture is worth 1000 words and the language is understood by everybody irrespective of cast, creed and culture. Visual created for standard practices to be expected from all the employees. Similarly visuals were created for reorder levels to control inventory in the zone and making the inventory count free. Thus it improved efficiency .Refer Fig 9a, 9b, 9c and 9d for the visuals developed in the zone.

Figure 9a. Interpretation of the color coding Figure 9b. Visual Standards for Raw Material in the Zone

Figure 9c. Standard practices expected from employees

Figure 9d. Standard practices expected from employees