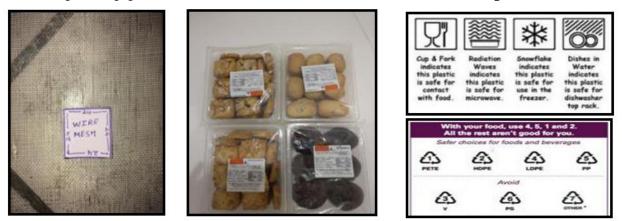

Figure 12b. 5S Internal Audit Check sheet of Bakery

Step 13: Bakery Processes Were Standardized

The Bakery processes were standardized and total 94 internal standards were developed and vital fews were selected for the present paper which had the maximum effects on the results (Refer Figure 13a, 13b and 13c)

Figure 13a. Flour Sifter Wire Mesh Standards Figure 13b. Standards for packing Bakery items in Food Grade Plastic Containers

Figure 12c. Filled Trays pictorial standards for snacks and Biscuits