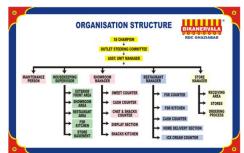

1. Organization Structure Was Made And Displayed Along With Zone Owners Roles And Responsibilites: This Point Covers S1 (Seiri/Sorting) As Seen In Fig 21a, 21b And 21c.

Figure 21a. Organization Structure