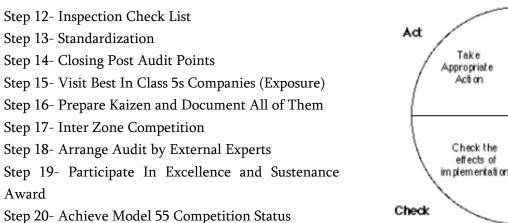

#### **III. METHODOLOGY**

The Project Location was Bikanervala Foods Pvt Ltd, RDC Ghaziabad, Uttar Pradesh, India. The Project was initiated in the month of June 2017 & continued up to September 2017. The following 20 steps were adopted to implement the project which were based on modified version of Deming's wheel (Figure 3)[7]:

Act Take Appropriate Action Check the effects of implementation Check C

Figure 1. Modified Version of Deming Wheel

**Step 1.** Steering Committee Was Made Involving Top Management And The Pyramid Was Made (Figure 2) Showing Formal And Informal Interactions.