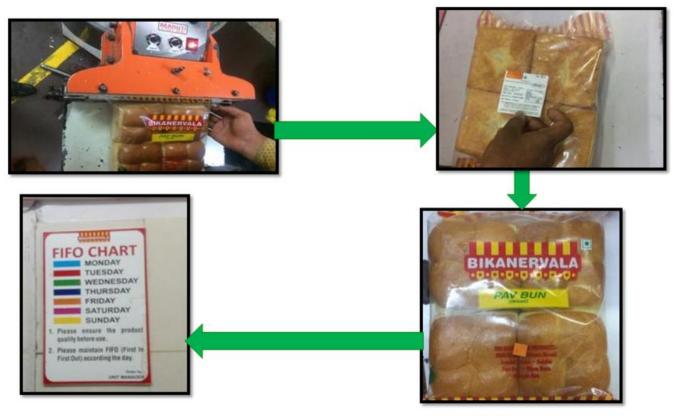

#### Step 9: Visual Management Was Done

Visual Management was also practiced in the Zone as one picture is worth 1000 words and the language is understood by everybody irrespective of cast, creed and culture. Visual created for standard practices to be expected from all the employees. Similarly visuals were created for reorder levels to control inventory in the zone and making the inventory count free. Thus it improved efficiency .Refer Fig 9a, 9b, 9c and 9d for the visuals developed in the zone.

Figure 9a. Interpretation of the color coding Figure 9b. Visual Standards for Raw Material in the Zone

Figure 9c. Standard practices expected from employees

Figure 9d. Standard practices expected from employees