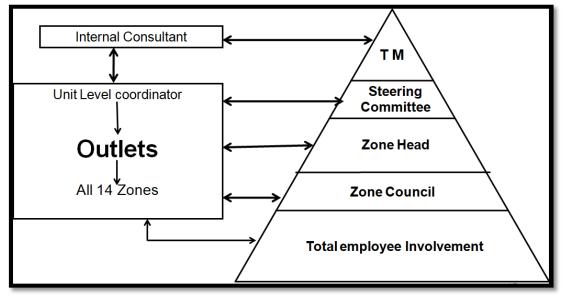

Act Take Appropriate Action Check the effects of implementation Check C

Figure 1. Modified Version of Deming Wheel

**Step 1.** Steering Committee Was Made Involving Top Management And The Pyramid Was Made (Figure 2) Showing Formal And Informal Interactions.

# S1: Seiri (Sorting) S2: Seiton (Set in Order), S3: Seiso (Shining) S4: Seiketsu (Standards), S5: Shitsuke (Sustain)

Step 5: Zones Were Made For Work Simplification

As the establishment consists of various departments so it was simplified into 4 Major zones & 14 Sub -zones as depicted in Figure 5 below. The present case study is focused on subzone number 9. - The Bakery Segment. The zone owners were identified and given responsibilities to organize their work stations as per the 5S standards guidelines & training on the subject matter. Thus, the total team involvement was initiated from the beginning of the project.