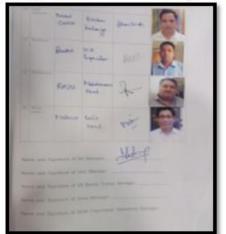

Figure 5b. Outlet 14 Sub - Zones

Step 6: 5s Pledge Forms Were Signed By Zone Members For Daily 5s Practice

The pledge system introduced to sustain the results and commitment from the employees which included:

- ✓ I pledge to participate in 5S Promotional Schemes, Competition etc
- $\checkmark$  I pledge to practice 5S on daily basis and would impart training to my subordinates.
- ✓ I pledge to use office resources with conservative approach and would turn off buttons/taps if electricity /water are being misused.
- ✓ I pledge to follow the standard practices
- $\checkmark$  I pledge to practice 5S not only at office but also at home.

Pledge forms were also signed by all the 14 Subzone owners as shown in Figure 6 a. 6b and 6c

Figure 6a. Pledge forms signed by Subzone own owners

Figure 6c. Pledge forms signed by Subzone owners

Step 7: Created A Red Tag Zone And Initiated Monthly Red Tag Campaign