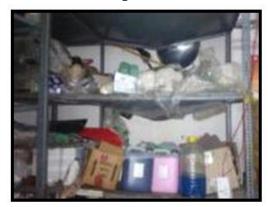

Figure 10a. 5S Gallery (Three Boards)

Figure 10b. 5S Gallery (Two boards)

Figure 10c. 5S Corner

Step 11: Created Clutter Free Work Environment In The Zone

1. Housekeeping material removed from the food zones and stored in designated almirah (Refer Figure 11a and 11b). Thus, avoiding clutter in the zone, work environment improved and safety enhanced.

Figure 11 a. Before 5S Process

Figure 11 a. After 5S Process

2.Shadow boards for keeping tools were created, thus, preventing clutter in the cabinets (refer Fig 11c and 11d).Extra and unwanted items were also removed from the zone. Also followed the Principle of POUS (Point of Use Storage ).The following POUS rules were followed[8]: