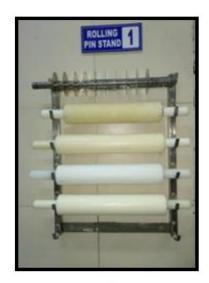

Figure 11 a. Before 5S Process

Figure 11 a. After 5S Process

2.Shadow boards for keeping tools were created, thus, preventing clutter in the cabinets (refer Fig 11c and 11d).Extra and unwanted items were also removed from the zone. Also followed the Principle of POUS (Point of Use Storage ).The following POUS rules were followed[8]: