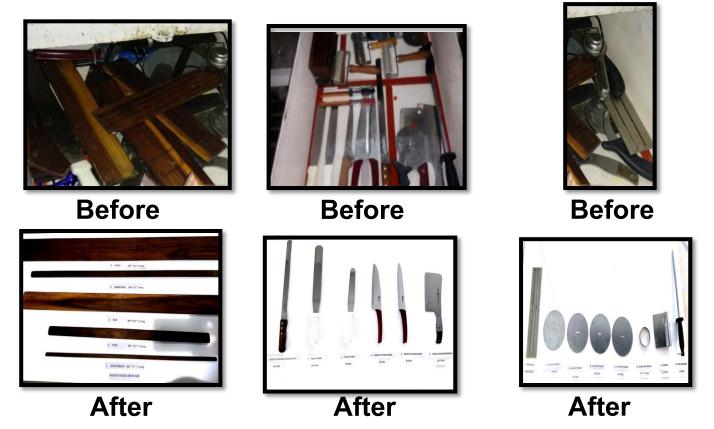

Figure 10a. 5S Gallery (Three Boards)

Figure 10b. 5S Gallery (Two boards)

Figure 10c. 5S Corner

Step 11: Created Clutter Free Work Environment In The Zone

1. Housekeeping material removed from the food zones and stored in designated almirah (Refer Figure 11a and 11b). Thus, avoiding clutter in the zone, work environment improved and safety enhanced.

Figure 11 a. Before 5S Process

Figure 11 a. After 5S Process

2.Shadow boards for keeping tools were created, thus, preventing clutter in the cabinets (refer Fig 11c and 11d).Extra and unwanted items were also removed from the zone. Also followed the Principle of POUS (Point of Use Storage ).The following POUS rules were followed[8]: