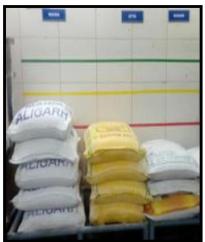

#### Step 9: Visual Management Was Done

Visual Management was also practiced in the Zone as one picture is worth 1000 words and the language is understood by everybody irrespective of cast, creed and culture. Visual created for standard practices to be expected from all the employees. Similarly visuals were created for reorder levels to control inventory in the zone and making the inventory count free. Thus it improved efficiency .Refer Fig 9a, 9b, 9c and 9d for the visuals developed in the zone.

Figure 9a. Interpretation of the color coding Figure 9b. Visual Standards for Raw Material in the Zone

Figure 9c. Standard practices expected from employees

Figure 9d. Standard practices expected from employees