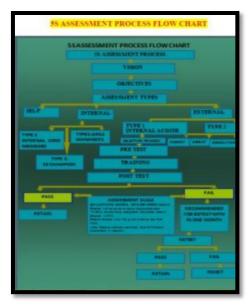

Figure 12b. 5S Internal Audit Check sheet of Bakery

Step 13: Bakery Processes Were Standardized

The Bakery processes were standardized and total 94 internal standards were developed and vital fews were selected for the present paper which had the maximum effects on the results (Refer Figure 13a, 13b and 13c)

Figure 13a. Flour Sifter Wire Mesh Standards Figure 13b. Standards for packing Bakery items in Food Grade Plastic Containers

Figure 12c. Filled Trays pictorial standards for snacks and Biscuits